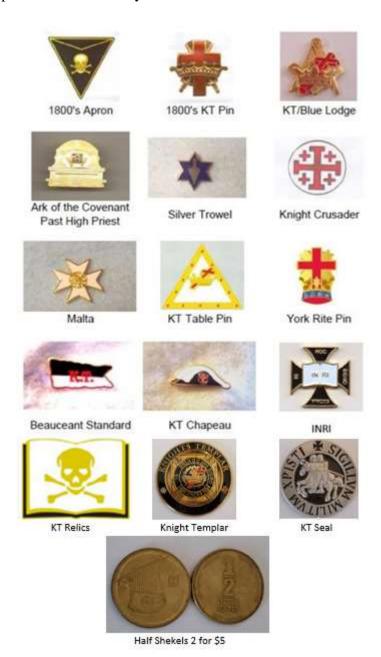

## Greetings!

Manchester Commandery #40, in Manchester, Tennessee, is pleased to continue their fundraiser for the Knight Templar Eye Foundation. We have beautiful and unique **Lapel Pins and Half Shekels** especially for Sir Knights and other appendant bodies. They are as follows:

- These pins are available for \$5 each plus \$5 for shipping per order.
  - The Half Shekels are 2 for \$5.
  - Print the order form attached.
  - Complete and mail your order to:

Manchester Commandery No. 40 c/o Garry L. Carter, Treasurer 1004 Old Woodbury Hwy Manchester TN 37355

## Manchester Commandery #40 Knights Templar Eye Foundation Fundraiser Order Form

| Name*       |                                 |       | Commandery   |          |
|-------------|---------------------------------|-------|--------------|----------|
| Address* (L | ine 1)                          |       |              |          |
| Address (Li | ne 2)                           |       |              |          |
| City*       |                                 | ST*   | ZIP*         |          |
| Phone       |                                 | Email |              |          |
| *Required f | ield                            |       |              |          |
| Number      | Name                            | Qty   | Price (ea)   | Subtotal |
| 1           | 1800's Apron                    |       | \$5.00       |          |
| 2           | 1800's KT                       |       | \$5.00       |          |
| 3           | KT/Blue Lodge                   |       | \$5.00       |          |
| 4           | Ark of the Covenant PHP         |       | \$5.00       |          |
| 5           | Silver Trowel                   |       | \$5.00       |          |
| 6           | Knight Crusader of the<br>Cross |       | \$5.00       |          |
| 7           | Malta                           |       | \$5.00       |          |
| 8           | KT Table                        |       | \$5.00       |          |
| 9           | York Rite/KYCH                  |       | \$5.00       |          |
| 10          | Beauceant Standard              |       | \$5.00       |          |
| 11          | KT Chapeau                      |       | \$5.00       |          |
| 12          | INRI                            |       | \$5.00       |          |
| 13          | KT Relics                       |       | \$5.00       |          |
| 14          | Knight Templar                  |       | \$5.00       |          |
| 15          | Knight Templar Seal             |       | \$5.00       |          |
| 16          | Half Shekels                    |       | 2 for \$5.00 |          |
|             | c.ionolo                        |       | Shipping     | \$5.00   |